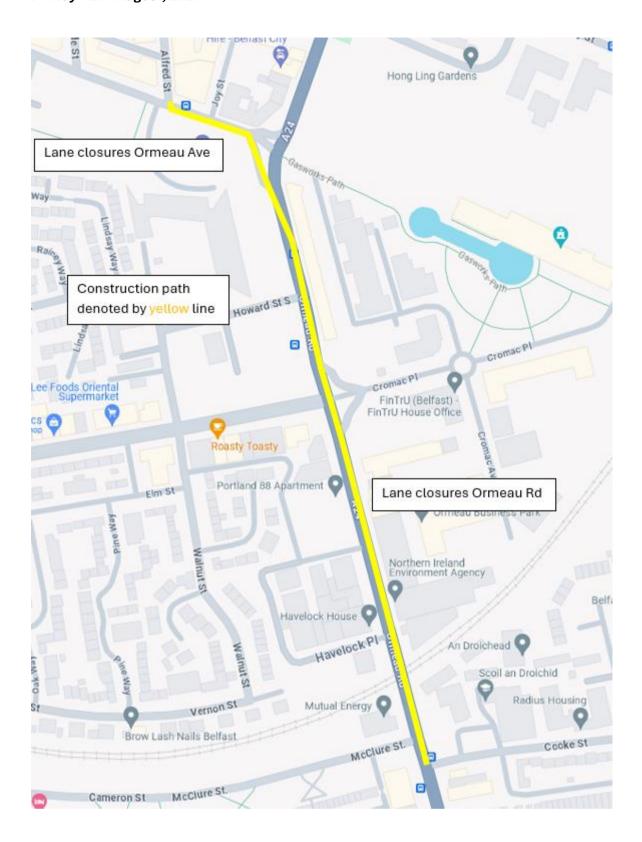

### 7<sup>th</sup> May – 24<sup>th</sup> August, 2024

- 4.1) Ormeau Rd (Cooke Street to Ormeau Avenue), Lane Closure, 29th July 18th August
- 4.2) Ormaeu Bridge, Lane Closure, 1st August 4th August
- 4.3) Gasworks Crossroads, Lane Closure and Road Closure, 10th 11th August
- 4.4) Ormeau Ave, One Way Closure, 19th 25th August