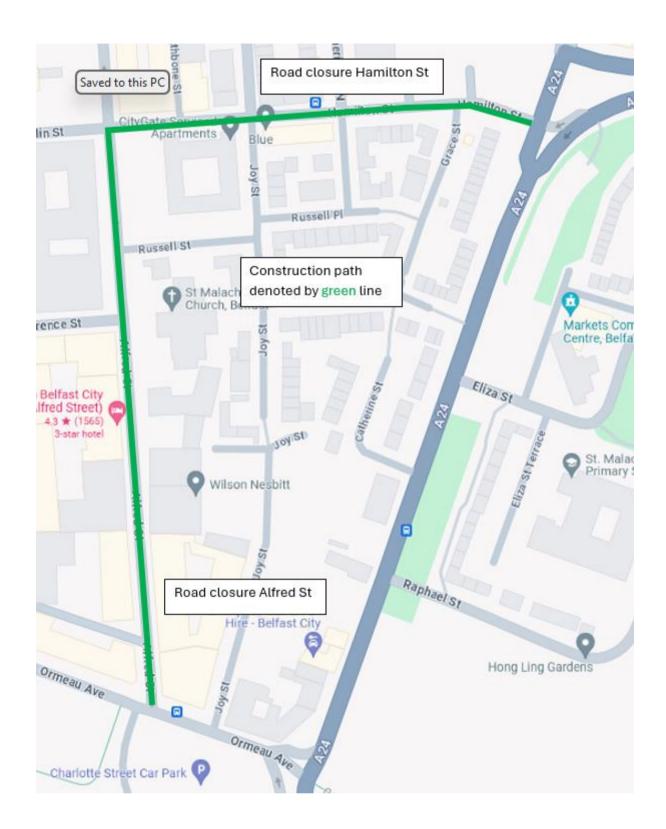

- 1.1) Alfred Street Road Closure, 7th 16th May
- 1.2) Hamilton Street Road Closure 17th 26th May

- 2.1) Dromora Street 27<sup>th</sup> May 2<sup>nd</sup> June
- 2.2) Balfour Avenue to Hatfield Street, Road Closure, 3<sup>rd</sup> 9<sup>th</sup> June
- 2.3) Balfour Ave (Hatfield to Cooke), Road Closure, 10th 16th June
- 2.4) Cooke Street, Road Closure, 17th 27th June
- 2.5) Ormeau Crossing, Lane Closure, 21st 21rd June