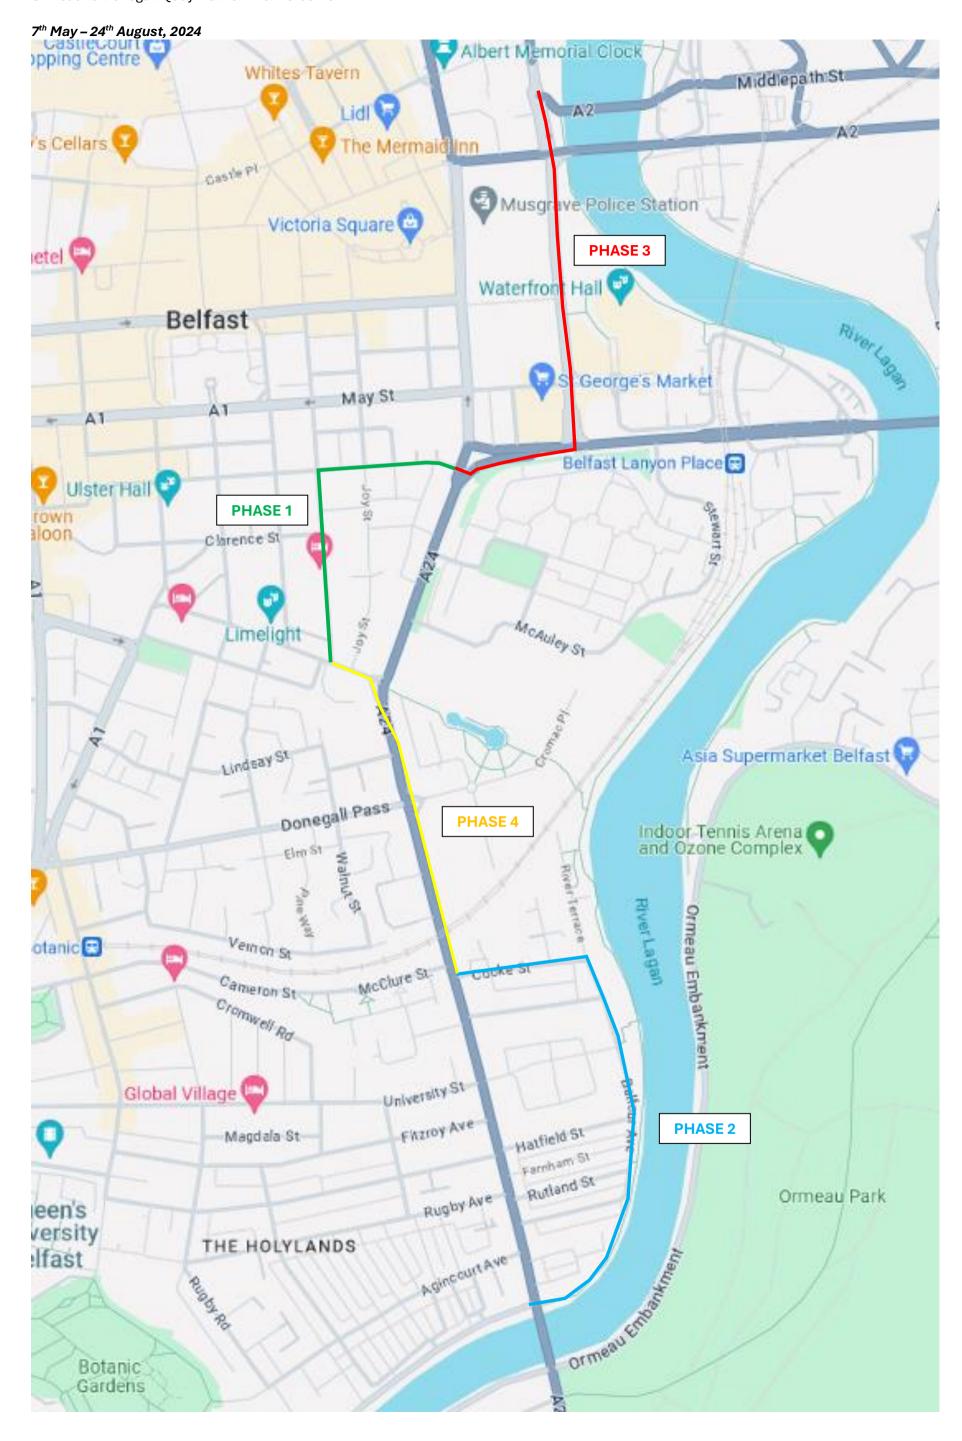

#### 7th May - 24th August, 2024

- 3,1) Donegall Quay to Oxford Street, Lane Closure, 28th June 14th July
- 3.2) Queens Bridge, Lane Closure, 28th 20th July
- 3.3) Lanyon PLace Crossroads, Lane Closure, 20th 21st July
- 3.3) East Bridge Street, Lane Closure, 15th 28th July
- 3.4) East Bridge Street Crossing, Lane Closure, 15th 16th July
- 3.5) Cormac Street Crossing, Lane Closure, 25th 28th July