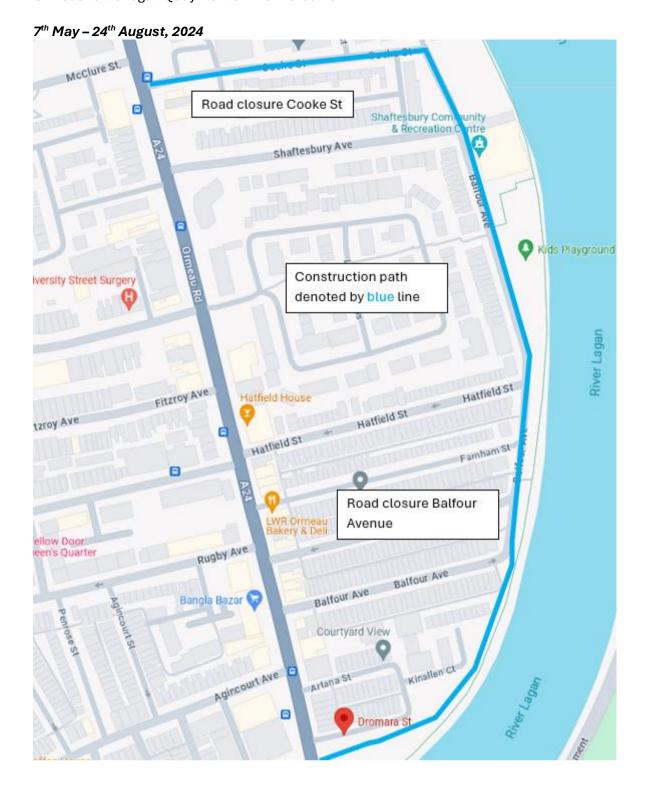

- 1.1) Alfred Street Road Closure, 7th 16th May
- 1.2) Hamilton Street Road Closure 17th 26th May

- 2.1) Dromora Street 27<sup>th</sup> May 2<sup>nd</sup> June
- 2.2) Balfour Avenue to Hatfield Street, Road Closure, 3<sup>rd</sup> 9<sup>th</sup> June
- 2.3) Balfour Ave (Hatfield to Cooke), Road Closure, 10th 16th June
- 2.4) Cooke Street, Road Closure, 17th 27th June
- 2.5) Ormeau Crossing, Lane Closure, 21st 21rd June