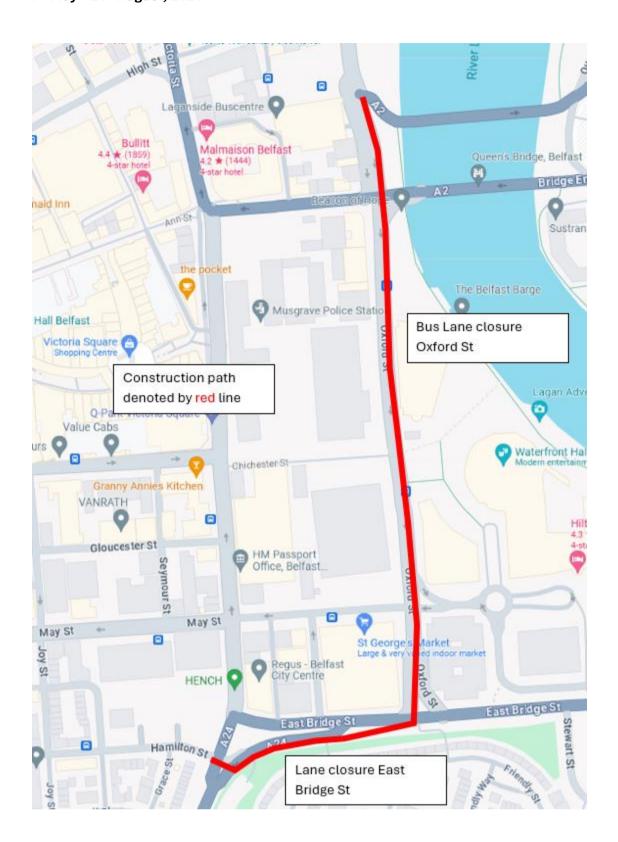

#### 7th May - 24th August, 2024

- 3,1) Donegall Quay to Oxford Street, Lane Closure, 28th June 14th July
- 3.2) Queens Bridge, Lane Closure, 28th 20th July
- 3.3) Lanyon PLace Crossroads, Lane Closure, 20th 21st July
- 3.3) East Bridge Street, Lane Closure, 15th 28th July
- 3.4) East Bridge Street Crossing, Lane Closure, 15th 16th July
- 3.5) Cormac Street Crossing, Lane Closure, 25th 28th July