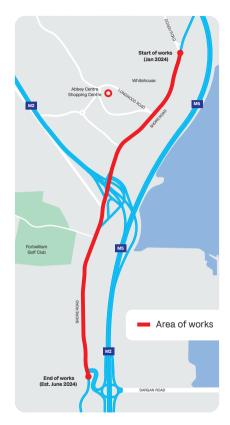

On 8th January, work will commence on the Shore Road (from the Doagh Road junction), and will continue in the areas noted on the map until June 2024. We encourage you to keep up to date with progress and upcoming areas of work on our website phoenixenergni.com/shoreroadreinforcement, to best inform your travel arrangements in this area.

Please note this map highlights the totality of the works, and work will be carried out in smaller sections, with varying traffic management arrangements in place.